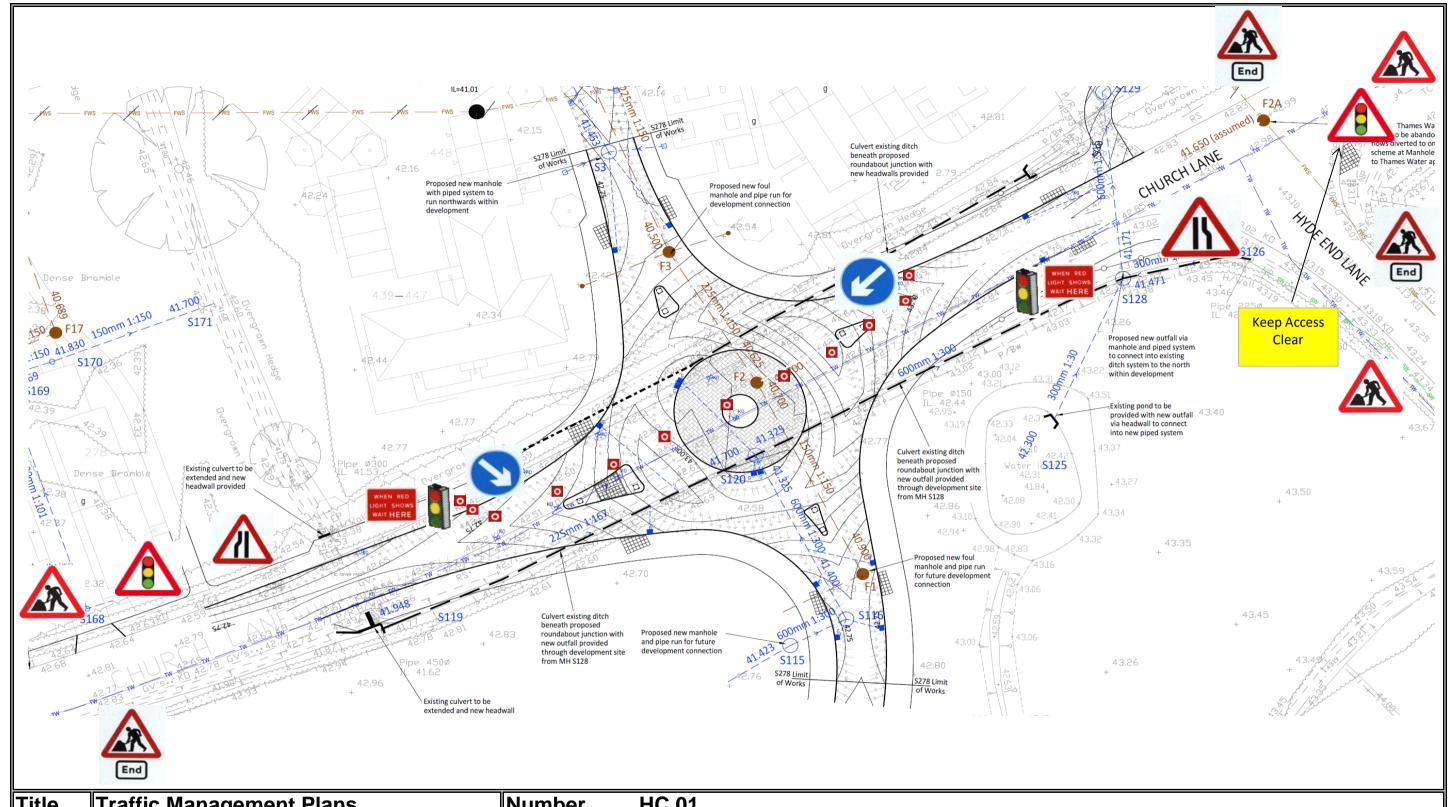

| Title          | Traffic Management Plans    | Numbe | er | HC 01 |
|----------------|-----------------------------|-------|----|-------|
| <b>Project</b> | Three Mile Cross, Shinfield |       |    |       |
| Works          | North Side                  |       |    |       |

- 1) Cone Size : 450 mm
- 2) Sign Size : 750 mm
- 3) Signs To Be Reflectorised
- 4) Steady Beacons To Be Used At Night
- 5) Cone Spacing 5m

| Title          | Traffic Management Plans    | Numb | er | HC 02 |
|----------------|-----------------------------|------|----|-------|
| <b>Project</b> | Three Mile Cross, Shinfield |      |    |       |
| Works          | South Side                  |      |    |       |