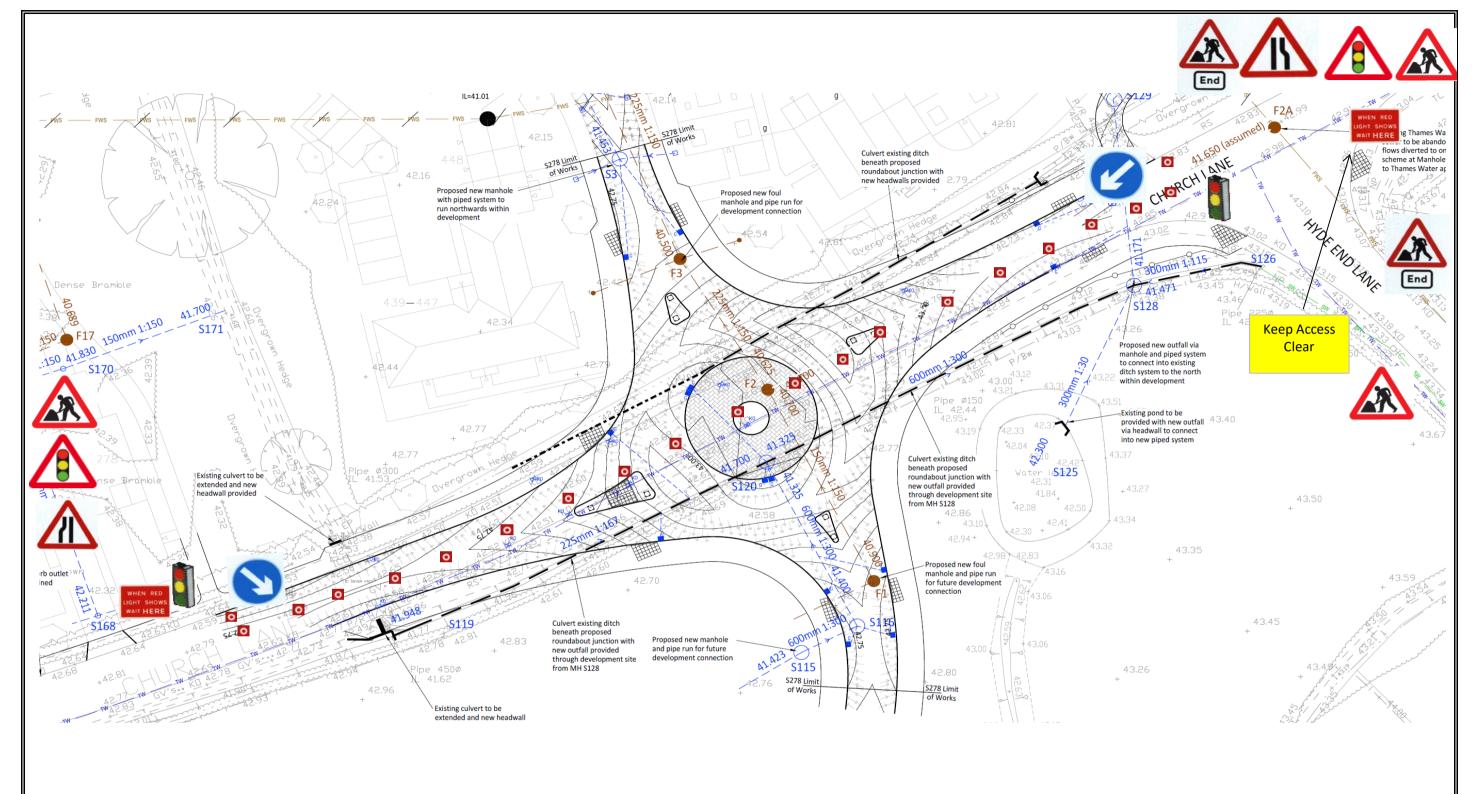

- 1) Cone Size : 450 mm
- 2) Sign Size: 750 mm
- 3) Signs To Be Reflectorised
- 4) Steady Beacons To Be Used At Night
- 5) Cone Spacing 5m

| Title    | Traffic Management Plans  | Number | HC 07 |
|----------|---------------------------|--------|-------|
| Project  | Three Mile Cross          |        |       |
| Works    |                           |        |       |
| 1)       | Cone Size : 450 mm        |        |       |
| 2)       | Sign Size: 750 mm         |        |       |
| 2)<br>3) | Signs To Be Reflectorised |        |       |