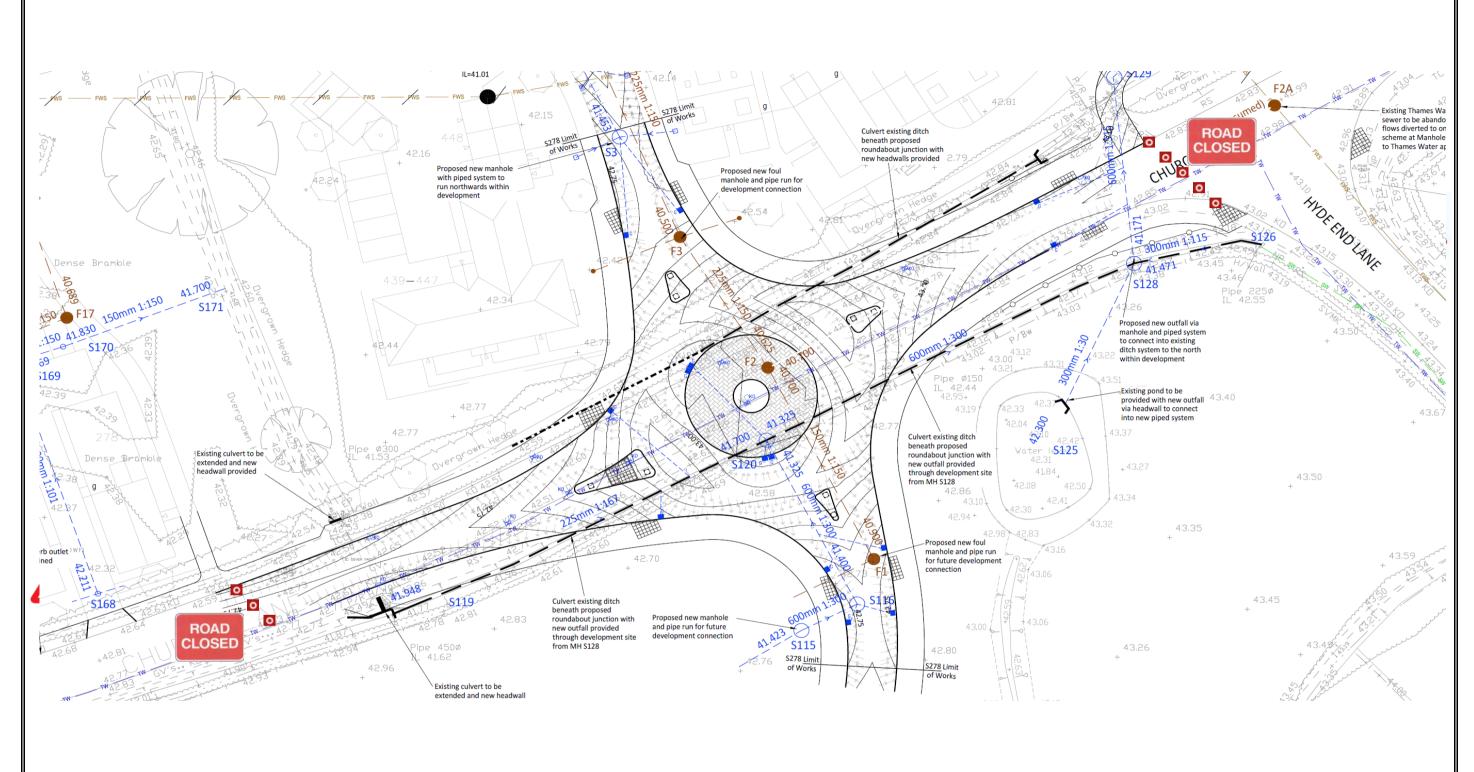

- Cone Size: 450 mm
- Sign Size: 750 mm
- **Signs To Be Reflectorised** 3)
- **Steady Beacons To Be Used At Night**
- **Cone Spacing 5m**

| Title          | Traffic Management Plans           | Numb | er | HC 03 |
|----------------|------------------------------------|------|----|-------|
| <b>Project</b> | Three Mile Cross, Shinfield        |      |    |       |
| Works          | Closure For Foul & Storm Crossings |      |    |       |

- 1) Cone Size : 450 mm
- 2) Sign Size: 750 mm
- 3) Signs To Be Reflectorised
- 4) Steady Beacons To Be Used At Night
- 5) Cone Spacing 5m

| Title   | Traffic Management Plans    | Numbe | er HC 04 |
|---------|-----------------------------|-------|----------|
| Project | Three Mile Cross, Shinfield |       |          |
| Works   | South Side Phase            |       |          |