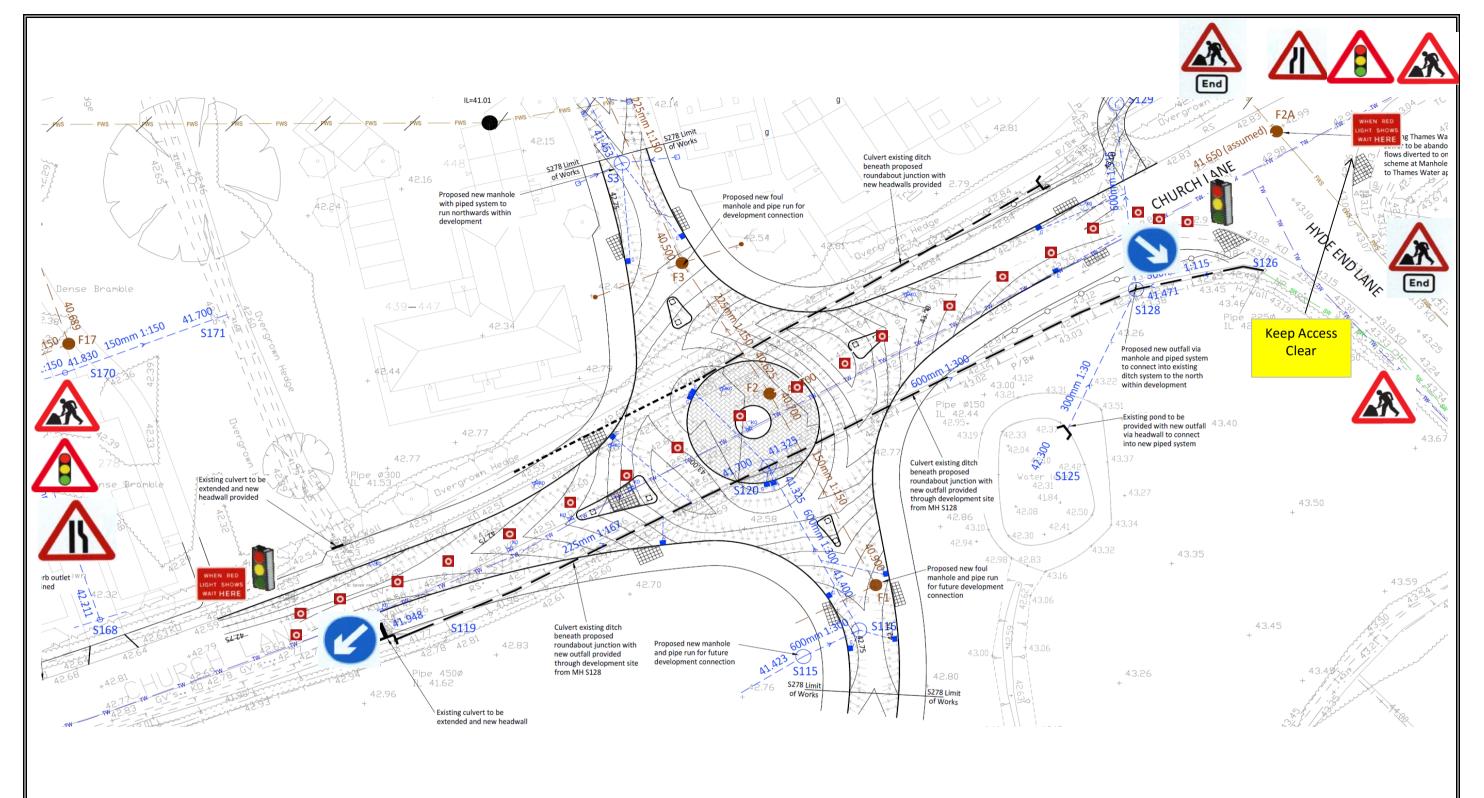

- 1) Cone Size : 450 mm
- 2) Sign Size: 750 mm
- 3) Signs To Be Reflectorised
- 4) Steady Beacons To Be Used At Night
- 5) Cone Spacing 5m

| Title   | Traffic Management Plans    | Numbe | er HC 04 |
|---------|-----------------------------|-------|----------|
| Project | Three Mile Cross, Shinfield |       |          |
| Works   | South Side Phase            |       |          |

- 1) Cone Size : 450 mm
- 2) Sign Size : 750 mm
- 3) Signs To Be Reflectorised
- 4) Steady Beacons To Be Used At Night
- 5) Cone Spacing 5m

| Title   | Traffic Management Plans    | Numbe | er HC 05 |
|---------|-----------------------------|-------|----------|
| Project | Three Mile Cross, Shinfield |       |          |
| Works   | North Side Phase            |       |          |