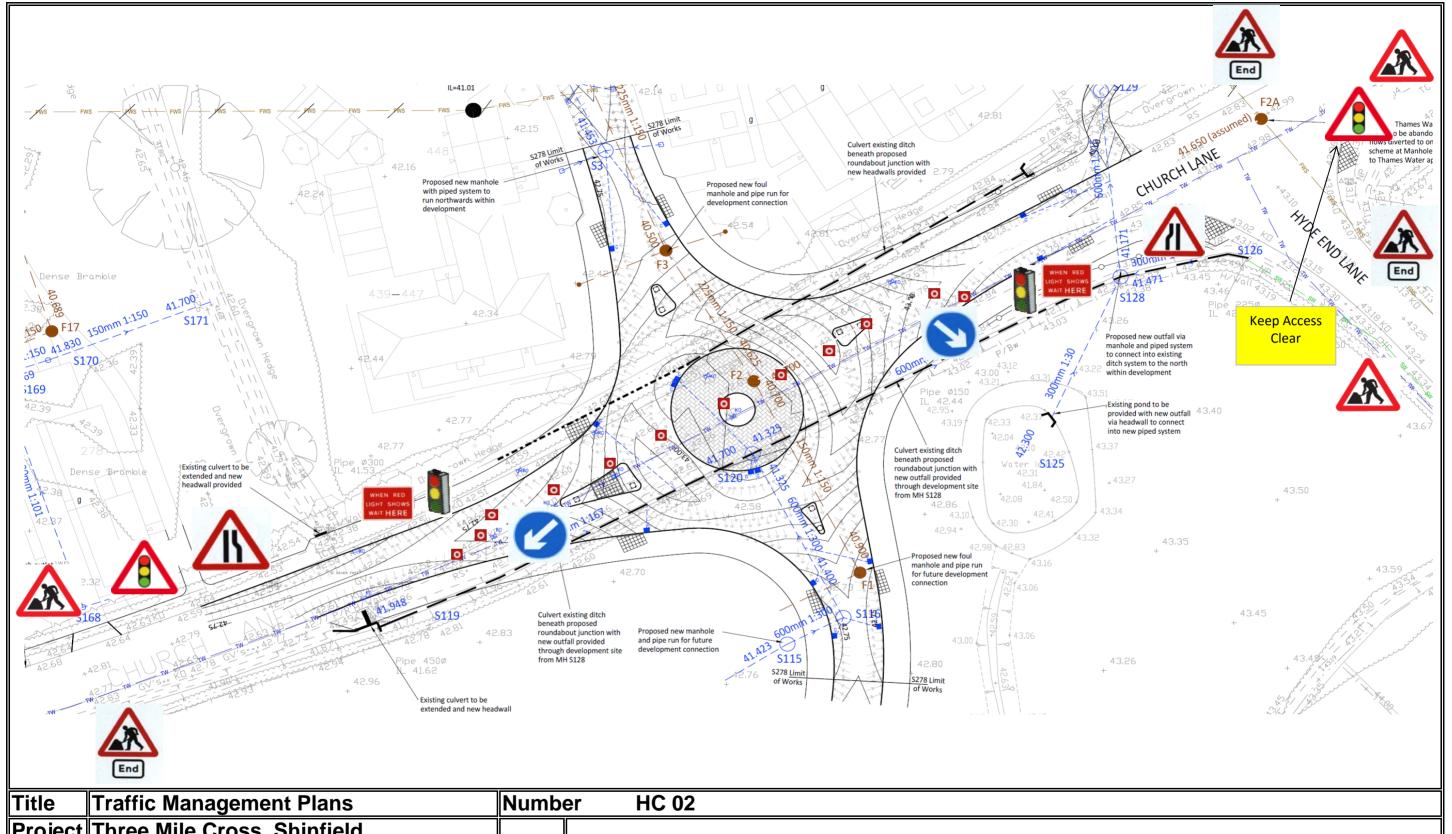

- 1) Cone Size : 450 mm
- 2) Sign Size : 750 mm
- 3) Signs To Be Reflectorised
- 4) Steady Beacons To Be Used At Night
- 5) Cone Spacing 5m

| Title          | Traffic Management Plans    | Numb | er | HC 02 |
|----------------|-----------------------------|------|----|-------|
| <b>Project</b> | Three Mile Cross, Shinfield |      |    |       |
| Works          | South Side                  |      |    |       |

- Cone Size: 450 mm
- Sign Size: 750 mm
- **Signs To Be Reflectorised** 3)
- **Steady Beacons To Be Used At Night**
- **Cone Spacing 5m**

| Title          | Traffic Management Plans           | Numb | er | HC 03 |
|----------------|------------------------------------|------|----|-------|
| <b>Project</b> | Three Mile Cross, Shinfield        |      |    |       |
| Works          | Closure For Foul & Storm Crossings |      |    |       |