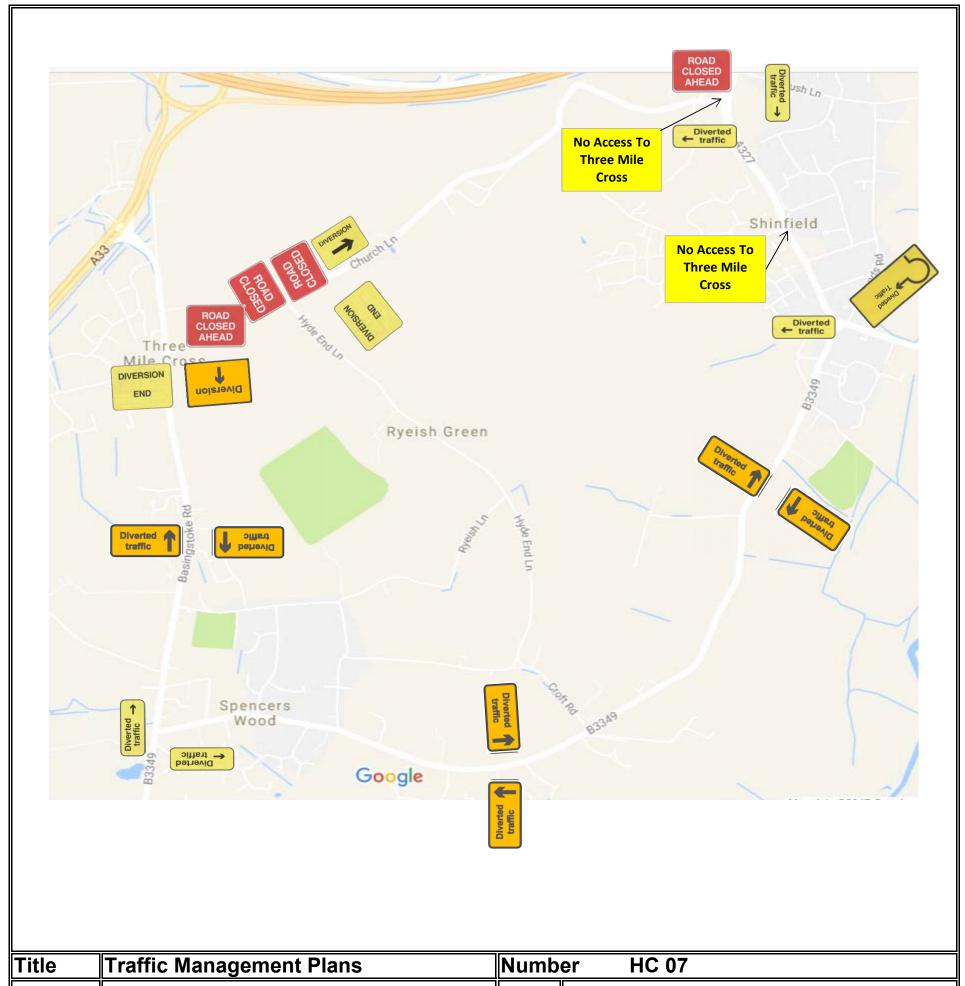

Spacing 5m



| Title   | Traffic Management Plans    | Numbe | er HC 05 |
|---------|-----------------------------|-------|----------|
| Project | Three Mile Cross, Shinfield |       |          |
| Works   | North Side Phase            |       |          |

- 1) Cone Size : 450 mm
- 2) Sign Size : 750 mm
- 3) Signs To Be Reflectorised
- 4) Steady Beacons To Be Used At Night
- 5) Cone Spacing 5m



| Title   | Traffic Management Plans      | Numb | er | HC 06 |
|---------|-------------------------------|------|----|-------|
| Project | Three Mile Cross, Shinfield   |      |    |       |
| Works   | Closure for Carriageway Works |      |    |       |

- 1) Cone Size : 450 mm
- 2) Sign Size: 750 mm
- 3) Signs To Be Reflectorised
- 4) Steady Beacons To Be Used At Night
- 5) Cone Spacing 5m



| Title    | Traffic Management Plans  | Number | HC 07 |
|----------|---------------------------|--------|-------|
| Project  | Three Mile Cross          |        |       |
| Works    |                           |        |       |
| 1)       | Cone Size : 450 mm        |        |       |
| 2)       | Sign Size: 750 mm         |        |       |
| 2)<br>3) | Signs To Be Reflectorised |        |       |

3) 4) 5) **Steady Beacons To Be Used At Night** 

Cone Spacing 5m